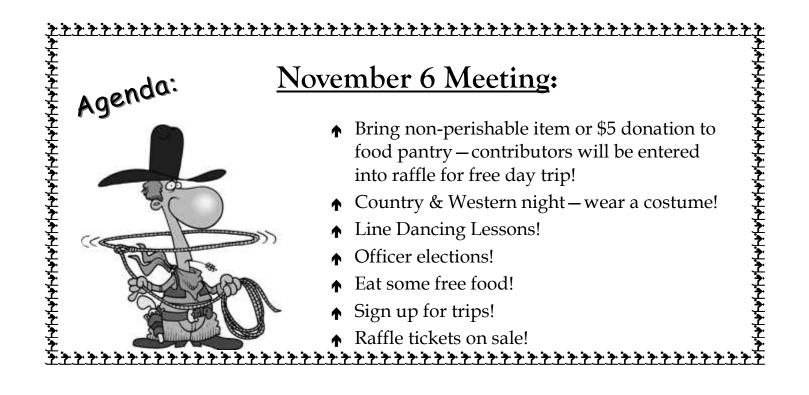

#### NEXT MEETING:

- Thursday, November 6, 2008
- 7:30pm @ The Falmouth Inn Main Street, Falmouth
- Bring item or \$5 for food pantry
- Raffle for free day trip
- Country & Western night
- Line Dancing lessons
- Officer Elections