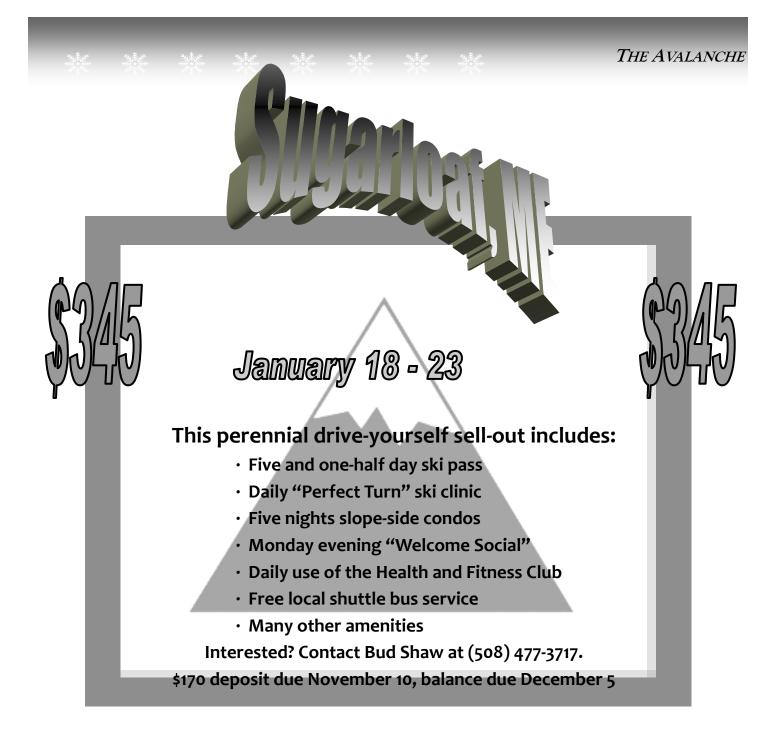

Something that hasn't changed this year are the great rates on our day trips. Not all the mountains have published their 08/09 group rates, so you'll find only the first few trips have been priced. We'll have the rest up soon though, so check our website for the latest information. Sugarloaf is still an amazing deal at \$345. It's filling fast, so get on it now while you still can.

# **08 | 09 Trip Schedule**

| DATE      | DAY     | DESTINATION            | PICKUP <sup>2</sup>     | PRICE  | TRIP LEADER     | TIME                     |
|-----------|---------|------------------------|-------------------------|--------|-----------------|--------------------------|
| 12/10     | Wed     | Sunday River, ME       | 3                       | \$70   | Roger Stokey    | 4:30                     |
|           | Wed     | Wachusett, MA          | <b>N/A</b> <sup>1</sup> | Call   | Donny Estes     | $\mathbf{D}\mathbf{Y}^1$ |
| 1/7       | Wed     | Mt. Snow, VT           | 495                     | \$70   | Roger Stokey    | 5:00                     |
| 1/11      | Sun     | Attitash/Bear Peak, NH | 3                       | \$70   | Tom Burt        | 5:00                     |
| 1/14      | Wed     | Loon Mt., NH           | 3                       | \$70   |                 | 5:00                     |
| 1/18-1/23 | Sun-Fri | Sugarloaf, ME          | <b>N/A</b> <sup>1</sup> | \$345  | Bud Shaw        | $\mathbf{D}\mathbf{Y}^1$ |
| 1/27      | Tues    | Mad River Glen, VT     | 3                       | \$50   | Sharon Grace    | 4:30                     |
| 2/1       | Sun     | Bretton Woods, NH      | 3                       | ТВА    | Collette Shaw   | 5:00                     |
| 2/4       | Wed     | Stowe, VT              | 3                       | ТВА    | Donny Estes     | 4:30                     |
| 2/8       | Sun     | Pico, VT               | 3                       | TBA    | Tom Burt        | 5:00                     |
| 2/11      | Wed     | Killington, VT         | 3                       | ТВА    | Roger Stokey    | 5:00                     |
| 2/14-2/21 | Sat-Sat | Park City, UT          | N/A                     | \$1545 | Bud Shaw        | FLY                      |
| 2/25      | Wed     | Stratton, VT           | 495                     | TBA    | Bill Ventura    | 5:00                     |
| 3/1       | Sun     | Wildcat, NH            | 3                       | TBA    | Ron Purdy       | 5:00                     |
| 3/4       | Wed     | Okemo, VT              | 1141E831AIE<br>495      | TBA    | Ron Purdy       | 5:00                     |
| 3/8       | Sun     | Sunapee, NH            | 3                       | TBA    | Tom Peterson    | 5:00                     |
| 3/11      | Wed     | Cannon, NH             | 3                       | TBA    | Tom Peterson    | 5:00                     |
| 3/18      | Wed     | Wildcat, NH            | 3                       | TBA    | Steve Carr      | 5:00                     |
| 3/25      | Wed     | Waterville, NH         | 3                       | TBA    | Suzanne Shermer | 5:00                     |